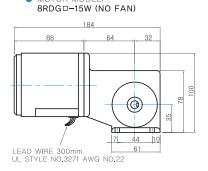

### MOTOR ONLY

● MOTOR MODEL: 8RDD□-15(-T) (NO FAN)

### Reversible Motor 15W(□80mm)