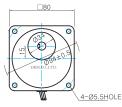

#### **G TYPE GEARHEAD**

MOTOR MODEL: 8RDG□-15G (NO FAN)

8WD□BL/BR/BRL

64

4-Ø5.5 HOLE