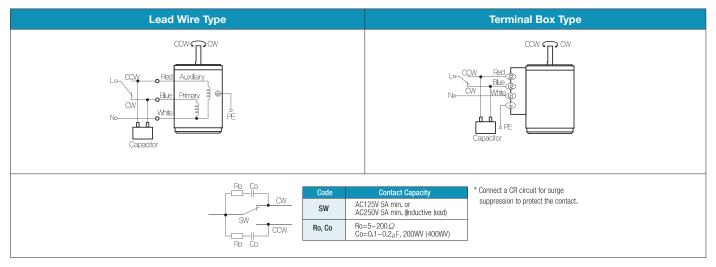

## **(iii)** Connection Diagrams

- 1) The direction of motor rotation is as viewed from the shaft end of the motor.
- 2) CW represents the clockwise direction, while CCW represents the counterclockwise direction.
- 3) During operation it is available to change the rotating direction by turning the switch to CW or CCW.