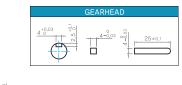

#### **G TYPE GEARHEAD**

MOTOR MODEL: 8RDG□-15G (NO FAN)

8WD□BL/BR/BRL

64

#### GEARHEAD OUTPUT SHAFT

30(40)-Table1

| SIZE(mm) | GEAR RATIO             |  |
|----------|------------------------|--|
| 30       | 8GBK3BMH - 8GBK18BMH   |  |
| 40       | 8GBK25BMH - 8GBK360BMH |  |

#### W TYPE GEARHEAD

MOTOR MODEL: