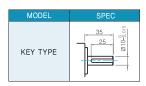

## **(iii)** Dimensions

### MOTOR ONLY

● MOTOR MODEL: 8RDD□-15(-T) (NO FAN)





### MOTOR OUTPUT SHAFT





● MODEL: 8XD10M□





### **GEARED MOTOR**

#### **G TYPE GEARHEAD**

MOTOR MODEL: 8RDG□-15G (NO FAN)







8WD□BL/BR/BRL

64

#### GEARHEAD OUTPUT SHAFT







30(40)-Table1

| SIZE(mm) | GEAR RATIO             |  |
|----------|------------------------|--|
| 30       | 8GBK3BMH - 8GBK18BMH   |  |
| 40       | 8GBK25BMH - 8GBK360BMH |  |

#### W TYPE GEARHEAD

MOTOR MODEL:



#### KEY SPEC



#### WEIGHT

|              | PART                       | WEIGHT(Kg) |
|--------------|----------------------------|------------|
| MOTOR        |                            | 1.6        |
| GEAR<br>HEAD | 8GBK3BMH<br>~ 8GBK18BMH    | 0.48       |
|              | 8GBK25BMH<br>~ 8GBK30BMH   | 0.61       |
|              | 8GBK36BMH<br>~ 8GBK180BMH  | 0.67       |
|              | 8GBK200BMH<br>~ 8GBK360BMH | 0.63       |
|              | 8WD□BL/BR/BRL              | 0.67       |
|              | 8XD10M□                    | 0.44       |

# Motor Images