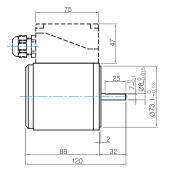

### MOTOR ONLY

● MOTOR MODEL: 8RDD□-15(-T) (NO FAN)

### MOTOR OUTPUT SHAFT

● MODEL: 8XD10M□