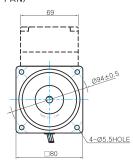

## **(iii)** Dimensions

### MOTOR ONLY

● MOTOR MODEL: 8RDD□-15(-T) (NO FAN)





### MOTOR OUTPUT SHAFT





● MODEL: 8XD10M□





### **GEARED MOTOR**

#### **G TYPE GEARHEAD**

MOTOR MODEL: 8RDG□-15G (NO FAN)







8WD□BL/BR/BRL

64

#### GEARHEAD OUTPUT SHAFT







30(40)-Table1

| SIZE(mm) | GEAR RATIO             |  |
|----------|------------------------|--|
| 30       | 8GBK3BMH - 8GBK18BMH   |  |
| 40       | 8GBK25BMH - 8GBK360BMH |  |

#### W TYPE GEARHEAD

MOTOR MODEL:



#### KEY SPEC



#### WEIGHT

|              | PART                       | WEIGHT(Kg) |
|--------------|----------------------------|------------|
| MOTOR        |                            | 1.6        |
| GEAR<br>HEAD | 8GBK3BMH<br>~ 8GBK18BMH    | 0.48       |
|              | 8GBK25BMH<br>~ 8GBK30BMH   | 0.61       |
|              | 8GBK36BMH<br>~ 8GBK180BMH  | 0.67       |
|