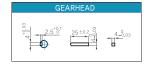

## **(iii)** Dimensions

### MOTOR ONLY

● MOTOR MODEL: 8RDD□-15(-T) (NO FAN)





### MOTOR OUTPUT SHAFT





● MODEL: 8XD10M□





### **GEARED MOTOR**

#### **G TYPE GEARHEAD**

MOTOR MODEL: 8RDG□-15G (NO FAN)







8WD□BL/BR/BRL

64

#### GEARHEAD OUTPUT SHAFT







30(40)-Table1

| SIZE(mm) | GEAR RATIO             |  |
|----------|------------------------|--|
| 30       | 8GBK3BMH - 8GBK18BMH   |  |
| 40       | 8GBK25BMH - 8GBK360BMH |  |

#### W TYPE GEARHEAD

MOTOR MODEL:



#### KEY SPEC



#### WEIGHT

|              | PART                       | WEIGHT(Kg) |
|--------------|----------------------------|------------|
| MOTOR        |                            | 1.6        |
| GEAR<br>HEAD | 8GBK3BMH<br>~ 8GBK18BMH    | 0.48       |
|              | 8GBK25BMH<br>~ 8GBK30BMH   | 0.61       |
|              | 8GBK36BMH<br>~ 8GBK180BMH  | 0.67       |
|              | 8GBK200BMH<br>~ 8GBK360BMH | 0.63       |
|              | 8WD□BL/BR/BRL              | 0.67       |
|              | 8XD10M□                    | 0.44       |

# Motor Images

|