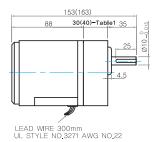

#### GEARHEAD OUTPUT SHAFT

30(40)-Table1

| SIZE(mm) | GEAR RATIO             |  |
|----------|------------------------|--|
| 30       | 8GBK3BMH - 8GBK18BMH   |  |
| 40       | 8GBK25BMH - 8GBK360BMH |  |

#### W TYPE GEARHEAD

MOTOR MODEL: