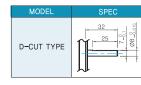

#### GEARHEAD OUTPUT SHAFT

30(40)-Table1

| SIZE(mm) | GEAR RATIO             |  |
|----------|------------------------|--|
| 30       | 8GBK3BMH - 8GBK18BMH   |  |
| 40       | 8GBK25BMH - 8GBK360BMH |  |