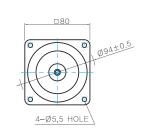

### MOTOR ONLY

● MOTOR MODEL: 8RDD□-15(-T) (NO FAN)

### MOTOR OUTPUT SHAFT

● MODEL: 8XD10M□

4-Ø5.5 HOLE