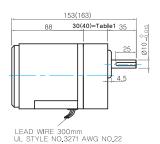

#### GEARHEAD OUTPUT SHAFT

30(40)-Table1

KEY SPEC

| SIZE(mm) | GEAR RATIO              |  |  |
|----------|-------------------------|--|--|
| 30       | 30 8GBK3BMH - 8GBK18BMH |  |  |
| 40       | 8GBK25BMH - 8GBK360BMH  |  |  |