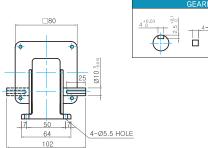

## INTER-DECIMAL GEARHEAD

■ MOTOR OUTPUT SHAFT
■ MODEL: 8XD10M□

#### GEARHEAD OUTPUT SHAFT

30(40)-Table1

KEY SPEC

| SIZE(mm) | GEAR RATIO              |  |  |
|----------|-------------------------|--|--|
| 30       | 30 8GBK3BMH - 8GBK18BMH |  |  |
| 40       | 8GBK25BMH - 8GBK360BMH  |  |  |