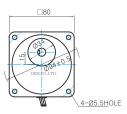

### G TYPE GEARHEAD

● MOTOR MODEL: 8RDG□-25G (NO FAN)

### W TYPE GEARHEAD

MOTOR MODEL: 8RDG□-25W (NO FAN)