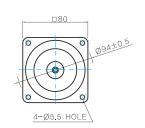

## Reversible Motor 25W(□80mm)

## **(iii)** Dimensions



● MOTOR MODEL: 8RDD□-25(-T) (NO FAN)





## INTER-DECIMAL GEARHEAD

■ MOTOR OUTPUT SHAFT
■ MODEL: 8XD10M□







### **GEARED MOTOR**

### G TYPE GEARHEAD

● MOTOR MODEL: 8RDG□-25G (NO FAN)







#### GEARHEAD OUTPUT SHAFT





30(40)-Table1

KEY SPEC

| SIZE(mm) | GEAR RATIO              |  |  |
|----------|-------------------------|--|--|
| 30       | 30 8GBK3BMH - 8GBK18BMH |  |  |
| 40       | 8GBK25BMH - 8GBK360BMH  |  |  |

### W TYPE GEARHEAD

MOTOR MODEL: 8RDG□-25W (NO FAN)







#### WEIGHT

|              | PART                       | WEIGHT(Kg) |
|--------------|----------------------------|------------|
| MOTOR        |                            | 1.6        |
| GEAR<br>HEAD | 8GBK3BMH<br>~ 8GBK18BMH    | 0.48       |
|              | 8GBK25BMH<br>~ 8GBK30BMH   | 0,61       |
|              | 8GBK36BMH<br>~ 8GBK180BMH  | 0.67       |
|              | 8GBK200BMH<br>~ 8GBK360BMH | 0.6