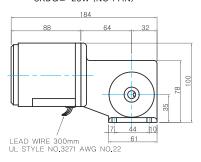

### W TYPE GEARHEAD

MOTOR MODEL: 8RDG□-25W (NO FAN)

#### WEIGHT

|              | PART                       | WEIGHT(Kg) |
|--------------|----------------------------|------------|
| MOTOR        |                            | 1.6        |
| GEAR<br>HEAD | 8GBK3BMH<br>~ 8GBK18BMH    | 0.48       |
|              | 8GBK25BMH<br>~ 8GBK30BMH   | 0,61       |
|              | 8GBK36BMH<br>~ 8GBK180BMH  | 0.67       |
|              | 8GBK200BMH<br>~ 8GBK360BMH | 0.63       |
|              | 8WD□BL/BR/BRL              | 0.67       |
|              | 8XD10M□                    | 0.44       |