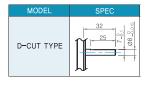

#### GEARHEAD OUTPUT SHAFT

30(40)-Table1

KEY SPEC

| SIZE(mm) | GEAR RATIO              |  |  |
|----------|-------------------------|--|--|
| 30       | 30 8GBK3BMH - 8GBK18BMH |  |  |
| 40       | 8GBK25BMH - 8GBK360BMH  |  |  |