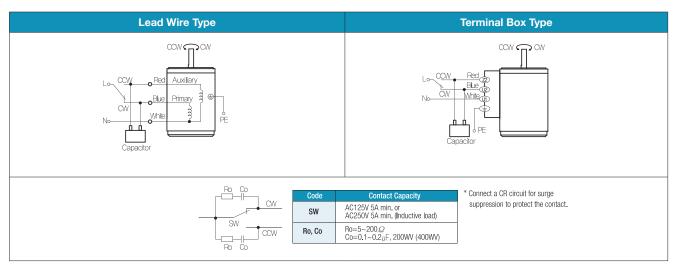

# Connection Diagrams

- 1) The direction of motor rotation is as viewed from the shaft end of the motor.
- $\ \, \hbox{2) CW represents the clockwise direction, while CCW represents the counterclockwise direction.} \\$
- 3) During operation it is available to change the rotating direction by turning the switch to CW or CCW.