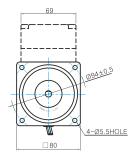

## Reversible Motor 25W(□80mm)

## **(iii)** Dimensions



● MOTOR MODEL: 8RDD□-25(-T) (NO FAN)





## INTER-DECIMAL GEARHEAD

■ MOTOR OUTPUT SHAFT
■ MODEL: 8XD10M□







### **GEARED MOTOR**

### G TYPE GEARHEAD

● MOTOR MODEL: 8RDG□-25G (NO FAN)







#### GEARHEAD OUTPUT SHAFT





30(40)-Table1

KEY SPEC

| SIZE(mm) | GEAR RATIO              |  |  |
|----------|-------------------------|--|--|
| 30       | 30 8GBK3BMH - 8GBK18BMH |  |  |
| 40       | 8GBK25BMH - 8GBK360BMH  |  |  |

### W TYPE GEARHEAD

MOTOR MODEL: 8RDG□-25W (NO FAN)







#### WEIGHT

|              | PART                       | WEIGHT(Kg) |
|--------------|----------------------------|------------|
| MOTOR        |                            | 1.6        |
| GEAR<br>HEAD | 8GBK3BMH<br>~ 8GBK18BMH    | 0.48       |
|              | 8GBK25BMH<br>~ 8GBK30BMH   | 0,61       |
|              | 8GBK36BMH<br>~ 8GBK