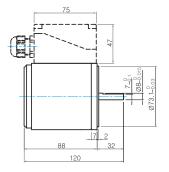

## Reversible Motor 25W(□80mm)

## **(iii)** Dimensions



● MOTOR MODEL: 8RDD□-25(-T) (NO FAN)





## INTER-DECIMAL GEARHEAD

■ MOTOR OUTPUT SHAFT
■ MODEL: 8XD10M□







### **GEARED MOTOR**

### G TYPE GEARHEAD

● MOTOR MODEL: 8RDG□-25G (NO FAN)







#### GEARHEAD OUTPUT SHAFT





30(40)-Table1

KEY SPEC

| SIZE(mm) | GEAR RATIO              |  |  |
|----------|-------------------------|--|--|
| 30       | 30 8GBK3BMH - 8GBK18BMH |  |  |
| 40       | 8GBK25BMH - 8GBK360BMH  |  |  |

### W TYPE GEARHEAD

MOTOR MODEL: 8RDG□-25W (NO FAN)







#### WEIGHT

|              | PART                       | WEIGHT(Kg) |
|--------------|----------------------------|------------|
| MOTOR        |                            | 1.6        |
| GEAR<br>HEAD | 8GBK3BMH<br>~ 8GBK18BMH    | 0.48       |
|              | 8GBK25BMH<br>~ 8GBK30BMH   | 0,61       |
|              | 8GBK36BMH<br>~ 8G