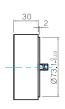

#### GEARHEAD OUTPUT SHAFT

30(40)-Table1

KEY SPEC

| SIZE(mm) | GEAR RATIO              |  |  |
|----------|-------------------------|--|--|
| 30       | 30 8GBK3BMH - 8GBK18BMH |  |  |
| 40       | 8GBK25BMH - 8GBK360BMH  |  |  |