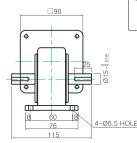

#### G TYPE GEARHEAD

● MOTOR MODEL: 9RDG -40G (NO FAN)

• GEARHEAD MODEL: 9GBK DBMH