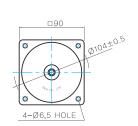

### MOTOR ONLY

● MOTOR MODEL: 9RDD□-40(-T) (NO FAN)

### MOTOR OUTPUT SHAFT

● MODEL: 9XD10M□