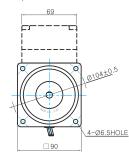

## **(iii)** Dimensions

### MOTOR ONLY

● MOTOR MODEL: 9RDD□-40(-T) (NO FAN)





### MOTOR OUTPUT SHAFT





● MODEL: 9XD10M□





#### **GEARED MOTOR**

#### G TYPE GEARHEAD

● MOTOR MODEL: 9RDG -40G (NO FAN)



• GEARHEAD MODEL: 9GBK DBMH



#### GEARHEAD OUTPUT SHAFT



| 42 | (60)- | Tabl | e1 |
|----|-------|------|----|

| SIZE(mm) | GEAR RATIO             |
|----------|------------------------|
| 42       | 9GBK2BMH - 9GBK15BMH   |
| 60       | 9GBK18BMH - 9GBK180BMH |

### KEY SPEC



#### W TYPE GEARHEAD

● MOTOR MODEL: 9RDG□-40W (NO FAN)







#### KEY SPEC



#### WEIGHT

|              | PART                      | WEIGHT(Kg) |
|--------------|---------------------------|------------|
|              | MOTOR                     | 2.4        |
| GEAR<br>HEAD | 9GBK2BMH<br>∼ 9GBK15BMH   | 0.67       |
|              | 9GBK18BMH<br>∼ 9GBK30BMH  | 0,96