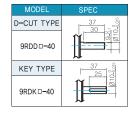

### MOTOR ONLY

● MOTOR MODEL: 9RDD□-40(-T) (NO FAN)

#### G TYPE GEARHEAD

● MOTOR MODEL: 9RDG -40G (NO FAN)

• GEARHEAD MODEL: 9GBK DBMH

#### W TYPE GEARHEAD

● MOTOR MODEL: 9RDG□-40W (NO FAN)