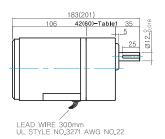

#### GEARHEAD OUTPUT SHAFT

| 42 | (60)- | Tabl | e1 |
|----|-------|------|----|

| SIZE(mm) | GEAR RATIO             |
|----------|------------------------|
| 42       | 9GBK2BMH - 9GBK15BMH   |
| 60       | 9GBK18BMH - 9GBK180BMH |