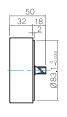

## **(iii)** Dimensions

### MOTOR ONLY

● MOTOR MODEL: 9RDD□-40(-T) (NO FAN)





### MOTOR OUTPUT SHAFT





● MODEL: 9XD10M□





#### **GEARED MOTOR**

#### G TYPE GEARHEAD

● MOTOR MODEL: 9RDG -40G (NO FAN)



• GEARHEAD MODEL: 9GBK DBMH



#### GEARHEAD OUTPUT SHAFT



| 42 | (60)- | Tabl | e1 |
|----|-------|------|----|

| SIZE(mm) | GEAR RATIO             |
|----------|------------------------|
| 42       | 9GBK2BMH - 9GBK15BMH   |
| 60       | 9GBK18BMH - 9GBK180BMH |

### KEY SPEC



#### W TYPE GEARHEAD

● MOTOR MODEL: 9RDG□-40W (NO FAN)







#### KEY SPEC



#### WEIGHT

|              | PART                      | WEIGHT(Kg) |
|--------------|---------------------------|------------|
|              | MOTOR                     | 2.4        |
| GEAR<br>HEAD | 9GBK2BMH<br>∼ 9GBK15BMH   | 0.67       |
|              | 9GBK18BMH<br>∼ 9GBK30BMH  | 0,96       |
|              | 9GBK36BMH<br>∼ 9GBK180BMH | 1