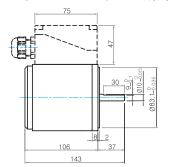

## **(iii)** Dimensions

### MOTOR ONLY

● MOTOR MODEL: 9RDD□-40(-T) (NO FAN)





### MOTOR OUTPUT SHAFT





● MODEL: 9XD10M□





#### **GEARED MOTOR**

#### G TYPE GEARHEAD

● MOTOR MODEL: 9RDG -40G (NO FAN)



• GEARHEAD MODEL: 9GBK DBMH



#### GEARHEAD OUTPUT SHAFT



| 42 | (60)- | Tabl | e1 |
|----|-------|------|----|

| SIZE(mm) | GEAR RATIO             |
|----------|------------------------|
| 42       | 9GBK2BMH - 9GBK15BMH   |
| 60       | 9GBK18BMH - 9GBK180BMH |

### KEY SPEC



#### W TYPE GEARHEAD

● MOTOR MODEL: 9RDG□-40W (NO FAN)







#### KEY SPEC



#### WEIGHT

|              | PART                      | WEIGHT(Kg) |
|--------------|---------------------------|------------|
|              | MOTOR                     | 2.4        |
| GEAR<br>HEAD | 9GBK2BMH<br>∼ 9GBK15BMH   | 0.67       |
|              | 9GBK18BMH<br>∼ 9GBK30BMH  | 0,96