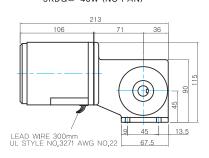

## **(iii)** Dimensions

### MOTOR ONLY

● MOTOR MODEL: 9RDD□-40(-T) (NO FAN)





### MOTOR OUTPUT SHAFT





● MODEL: 9XD10M□





#### **GEARED MOTOR**

#### G TYPE GEARHEAD

● MOTOR MODEL: 9RDG -40G (NO FAN)



• GEARHEAD MODEL: 9GBK DBMH



#### GEARHEAD OUTPUT SHAFT



| 42 | (60)- | Tabl | e1 |
|----|-------|------|----|

| SIZE(mm) | GEAR RATIO             |
|----------|------------------------|
| 42       | 9GBK2BMH - 9GBK15BMH   |
| 60       | 9GBK18BMH - 9GBK180BMH |

### KEY SPEC



#### W TYPE GEARHEAD

● MOTOR MODEL: 9RDG□-40W (NO FAN)







#### KEY SPEC



#### WEIGHT

|              | PART                      | WEIGHT(Kg) |
|--------------|---------------------------|------------|
|              | MOTOR                     | 2.4        |
| GEAR<br>HEAD | 9GBK2BMH<br>∼ 9GBK15BMH   | 0.67       |
|              | 9GBK18BMH<br>∼ 9GBK30BMH  | 0,96       |
|              | 9GBK36BMH<br>∼ 9GBK180BMH | 1.07       |
|              | 9WD□BL/BR/BRL             | 1.0        |
|              | 9XD10M□                   | 0.5        |



### Reversible Motor 40W(□90mm)

# Motor Images



# **(iii)** Connection Diagrams



- 1) The direction of motor rotation is as viewed from the shaft end of the motor.
- $2) \ {\hbox{CW represents the clockwise direction, while CCW represents the counterclockwise direction.}}\\$
- 3) During oper