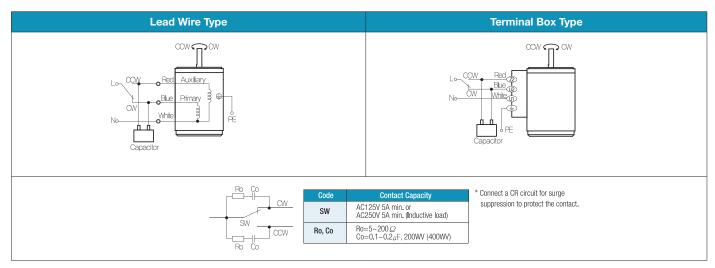

# **(iii)** Connection Diagrams

- 1) The direction of motor rotation is as viewed from the shaft end of the motor.
- $2) \ {\hbox{CW represents the clockwise direction, while CCW represents the counterclockwise direction.}}\\$
- 3) During operation it is available to change the rotating direction by turning the switch to CW or CCW.