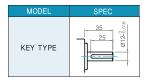

## **(iii)** Dimensions

### MOTOR ONLY

● MOTOR MODEL: 9RDD□-40(-T) (NO FAN)





### MOTOR OUTPUT SHAFT





● MODEL: 9XD10M□





#### **GEARED MOTOR**

#### G TYPE GEARHEAD

● MOTOR MODEL: 9RDG -40G (NO FAN)



• GEARHEAD MODEL: 9GBK DBMH



#### GEARHEAD OUTPUT SHAFT



| 42 | (60)- | Tabl | e1 |
|----|-------|------|----|

| SIZE(mm) | GEAR RATIO             |
|----------|------------------------|
| 42       | 9GBK2BMH - 9GBK15BMH   |
| 60       | 9GBK18BMH - 9GBK180BMH |

### KEY SPEC



#### W TYPE GEARHEAD

● MOTOR MODEL: 9RDG□-40W (NO FAN)







#### KEY SPEC



#### WEIGHT

|              | PART                      | WEIGHT(Kg) |
|--------------|---------------------------|------------|
|              | MOTOR                     | 2.4        |
| GEAR<br>HEAD | 9GBK2BMH<br>∼ 9GBK15BMH   | 0.67       |
|              | 9GBK18BMH<br>∼ 9GBK30BMH  | 0,96       |
|              | 9GBK36BMH<br>∼ 9GBK180BMH | 1.07       |
|              | 9WD□BL/BR/BRL             | 1.0        |
|              | 9XD10M□                   | 0.5        |



### Reversible