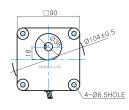

#### G TYPE GEARHEAD

● MOTOR MODEL: 9RDG -40G (NO FAN)

• GEARHEAD MODEL: 9GBK DBMH

#### W TYPE GEARHEAD

● MOTOR MODEL: 9RDG□-40W (NO FAN)