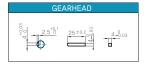

## **(iii)** Dimensions

### MOTOR ONLY

● MOTOR MODEL: 9RDD□-40(-T) (NO FAN)





### MOTOR OUTPUT SHAFT





● MODEL: 9XD10M□





#### **GEARED MOTOR**

#### G TYPE GEARHEAD

● MOTOR MODEL: 9RDG -40G (NO FAN)



• GEARHEAD MODEL: 9GBK DBMH



#### GEARHEAD OUTPUT SHAFT



| 42 | (60)- | Tabl | e1 |
|----|-------|------|----|

| SIZE(mm) | GEAR RATIO             |
|----------|------------------------|
| 42       | 9GBK2BMH - 9GBK15BMH   |
| 60       | 9GBK18BMH - 9GBK180BMH |

### KEY SPEC



#### W TYPE GEARHEAD

● MOTOR MODEL: 9RDG□-40W (NO FAN)







#### KEY SPEC



#### WEIGHT

|              | PART                      | WEIGHT(Kg) |
|--------------|---------------------------|------------|
|              | MOTOR                     | 2.4        |
| GEAR<br>HEAD | 9GBK2BMH<br>∼ 9GBK15BMH   | 0.67       |
|              | 9GBK18BMH<br>∼ 9GBK30BMH  | 0,96       |
|              | 9GBK36BMH<br>∼ 9GBK180BMH | 1.07       |
|              | 9WD□BL/BR/BRL             | 1.0        |
|              | 9XD10M□                   | 0.5        |



### Reversible Motor 40W(□90mm)

# Motor Images



# **(iii)** Connection Diagrams



- 1) The direction of motor rotation is as viewed from the shaft end of the motor.
- $2) \ {\hbox{CW represents the clockwise direction, while CCW repre